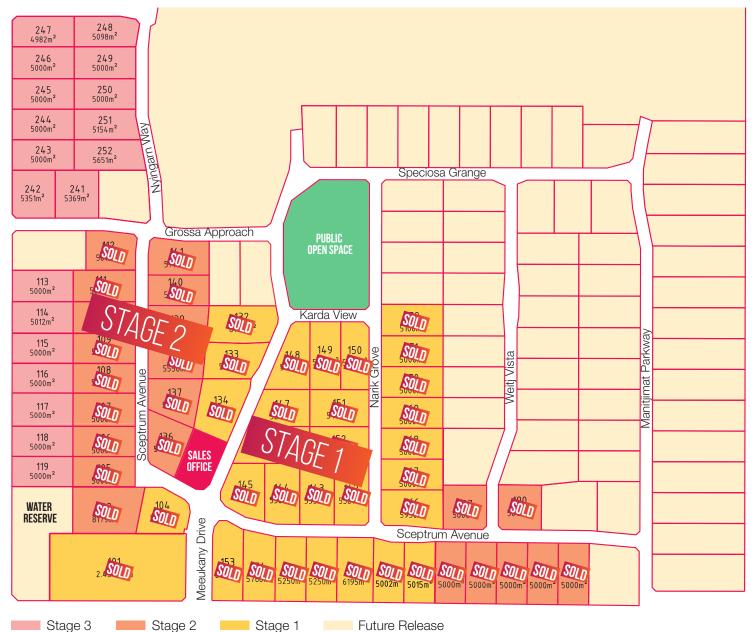

# PRICE LIST

| LOT NO. | FRONTAGE (M) | AREA (M <sup>2</sup> ) | PRICE     |
|---------|--------------|------------------------|-----------|
| 248     | 39.37        | 5,098                  | \$225,000 |
| 249     | 50           | 5,000                  | \$225,000 |
| 250     | 50           | 5,000                  | \$225,000 |
| 251     | 50.80        | 5,153                  | \$225,000 |
| 252     | 51.03        | 5,650                  | \$240,000 |
| 241     | 70           | 5,372                  | \$230,000 |
| 242     | 63.99        | 5,354                  | \$230,000 |
| 243     | 50           | 5,000                  | \$220,000 |
| 244     | 50           | 5,000                  | \$220,000 |
| 245     | 50           | 5,000                  | \$220,000 |
| 246     | 50           | 5,000                  | \$220,000 |
| 247     | 43.99        | 4,982                  | \$220,000 |
| 113     | 50           | 5,000                  | \$215,000 |
| 114     | 50.12        | 5,012                  | \$215,000 |
| 115     | 50           | 5,000                  | \$215,000 |
| 116     | 50           | 5,000                  | \$225,000 |
| 117     | 50           | 5,000                  | \$225,000 |
| 118     | 50           | 5,000                  | \$215,000 |
| 119     | 50           | 5,000                  | \$215,000 |